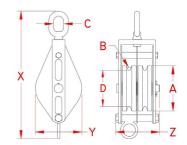

TWIN SWIVEL EYE BLOCK (WIRE)

304/316 STAINLESS STEEL

Forged

|   | ITEM        | Α     | <b>B</b><br>(wire size) | С     | D     | <b>X</b><br>(height) | <b>Y</b><br>(length) | <b>Z</b><br>(width) | WLL<br>(lb) | WT<br>(lb) | SHEAVE     | PACKAGING<br>TYPE | EACH<br>(qty) | INNER<br>(qty) | CARTON<br>(qty) | UPC          |
|---|-------------|-------|-------------------------|-------|-------|----------------------|----------------------|---------------------|-------------|------------|------------|-------------------|---------------|----------------|-----------------|--------------|
| S | 0424-E075-W | 3.25" | 3/16"                   | 0.95" | 2.75" | 10.00"               | 3.26"                | 3.30"               | 1,400       | 3.46       | S0412-0513 | POLYBAG           | 1             | 1              | 1               | 791506044857 |
| S | 0424-E100-W | 4.25" | 1/4"                    | 0.95" | 3.50" | 12.50"               | 4.45"                | 3.50"               | 2,000       | 5.25       | S0412-0716 | POLYBAG           | 1             | 1              | 1               | 791506044888 |
| S | 0424-E125-W | 5.25" | 5/16"                   | 1.25" | 4.38" | 14.00"               | 5.51"                | 4.08"               | 3,000       | 6.50       | S0412-0816 | POLYBAG           | 1             | 1              | 1               | 791506044918 |

NOTE: SUPPLIED WITH REMOVABLE 316 OR 304 STAINLESS SHEAVE. EYE IS NOT REMOVABLE. **WORKING LOAD LIMIT DOES NOT APPLY TO THE BECKET.** ALL DIMENSIONS ARE NOMINAL (+/- 3%) AND ARE SUBJECT TO CHANGE WITHOUT NOTICE.