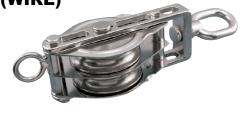

TWIN SWIVEL EYE BLOCK (WIRE)

304/316 STAINLESS STEEL

Forged

|   | ITEM        | Α     | <b>B</b><br>(wire size) | С     | D     | <b>X</b><br>(height) | <b>Y</b><br>(length) | <b>Z</b><br>(width) | WLL<br>(lb) | WT<br>(lb) | SHEAVE     | PACKAGING<br>TYPE | EACH<br>(qty) | INNER<br>(qty) | CARTON<br>(qty) | UPC          |
|---|-------------|-------|-------------------------|-------|-------|----------------------|----------------------|---------------------|-------------|------------|------------|-------------------|---------------|----------------|-----------------|--------------|
| S | 0424-E075-W | 3.25" | 3/16"                   | 0.95" | 2.75" | 10.00"               | 3.26"                | 3.30"               | 1,400       | 3.46       | S0412-0513 | POLYBAG           | 1             | 1              | 1               | 791506044857 |
| S | 0424-E100-W | 4.25" | 1/4"                    | 0.95" | 3.50" | 12.50"               | 4.45"                | 3.50"               | 2,000       | 5.25       | S0412-0716 | POLYBAG           | 1             | 1              | 1               | 791506044888 |
| S | 0424-E125-W | 5.25" | 5/16"                   | 1.25" | 4.38" | 14.00"               | 5.51"                | 4.08"               | 3,000       | 6.50       | S0412-0816 | POLYBAG           | 1             | 1              | 1               | 791506044918 |

NOTE: SUPPLIED WITH REMOVABLE 316 OR 304 STAINLESS SHEAVE. EYE IS NOT REMOVABLE. **WORKING LOAD LIMIT DOES NOT APPLY TO THE BECKET.** ALL DIMENSIONS ARE NOMINAL (+/- 3%) AND ARE SUBJECT TO CHANGE WITHOUT NOTICE.